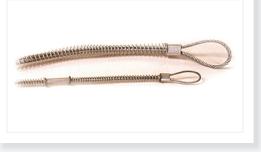

## Hose Safety Whip Checks

HCD Flow Technology is safety conscious and promotes the use of Whip Checks on all pressurised hose applications. To prevent serious injury due to hose or coupling failure, add a Whip Check at each hose connection and from equipment to hose. Install in the fully extended position (no slack) for proper safety assurance.

- Available in 3 sizes to work with hoses up to 4" inside diameters
- Available as hose-to-hose or hose-to-plant
- OSHA compliant

| Part No.     | Description                           | Size |
|--------------|---------------------------------------|------|
| 56 WHIPSMALL | Whipcheck Safety Cable<br>10 – 32 mm  | S    |
| 56 WHIPMED   | Whipcheck Safety Cable<br>38 – 76 mm  | Μ    |
| 56 WHIPLARGE | Whipcheck Safety Cable<br>76 – 102 mm | L    |
| 56 WHIPLARGE |                                       | L    |