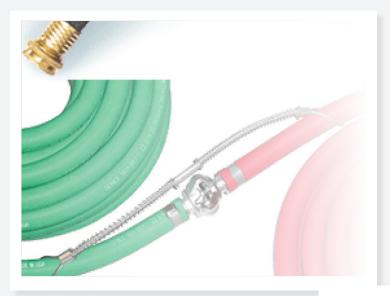

## Hose Safety Whip Checks

HCD Flow Technology is safety conscious and promotes the use of Whip Checks on all pressurised hose applications. To prevent serious injury due to hose or coupling failure, add a Whip Check at each hose connection and from equipment to hose. Install in the fully extended position (no slack) for proper safety assurance.

- Available in 3 sizes to work with hoses up to 4" inside diameters
- Available as hose-to-hose or hose-to-plant
- OSHA compliant

| Part No.     | Description                           | Size |
|--------------|---------------------------------------|------|
| 56 WHIPSMALL | Whipcheck Safety Cable<br>10 – 32 mm  | S    |
| 56 WHIPMED   | Whipcheck Safety Cable<br>38 – 76 mm  | Μ    |
| 56 WHIPLARGE | Whipcheck Safety Cable<br>76 – 102 mm | L    |
| 56 WHIPLARGE |                                       | L    |